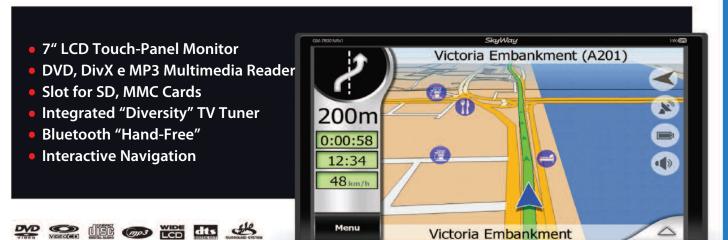

## 2-Din 7" Wide TFT LCD Touchscreen Navigation System

# 2-Din Navigator With 7", TV Tuner, USB and Bluetooth S Bluetooth

- 2-Din Multimedia Reader with 7" TFT LCD 16:9 Touchscreen Monitor.
- Electronic Control for the connection to the slot for DVD/CD reader.
- GPS SiRF STAR III Module with external Antenna.
- Integrated player for DVD, DVD-R, DVD-RW, VCD, CD, CD-R, CD-RW and MP3 with ID3 Tag.
- Anti-Shock Memory (DVD: 1 sec., CD: 6 sec.).
- Dolby Digital Decoder and DTS.
- Slot for SD, MMC Cards.

#### 7" Touch-Panel

Thanks to its 7" 16:9 Monitor and the powerful integrated processor, the GM-7500NAVI guarantee accurate and perfect Audio/Video playing

#### **Digital Navigation**

The Navi Box module is positioned inside the unit with a slot for SD Card. Enjoy Navigation and Entertainment at the same time.