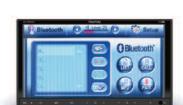

DSP CONTROL ORIDIS

- Internal Bluetooth module.
- DSP Processor (Sound Field Control) with Electronic Equalizer.
- AM/FM Radio Tuner with RDS (24 Preset radio stations,18 FM e 12 AM) and "Diversity" TV Tuner.
- Power Amplifier at 4 x 40 Watt.
- Slot for DVB-T Module (optional).
- DUAL-ZONE function.
- 5 RCA preamplifier audio outputs for Dolby Digital, DTS Surround.
- 1 A/V input for external sources.
- 1 A/V output for the switch on possible external monitors.
- 1 Video input for rear camera.
- Multifunction IR remote control.

#### Bluetooth

The GM-7500 NAVI is equipped by "Hand Free" integrated Bluetooth module suitable to be interfaced with your mobile phone ready for.